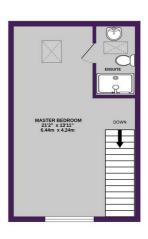

Head up to the top floor to discover the private main bedroom suite. This entire level is dedicated to your comfort, complete with its own en-suite for that added touch of luxury.

Outside, enjoy a private rear garden with turf and a private driveway for 2 vehicles. There is also an electrical vehicle charging point and solar panels.

GROUND FLOOR 385 sq.ft. (35.7 sq.m.) approx

1ST FLOOR 385 sq.ft, (35.7 sq.m.) approx.

2ND FLOOR 289 sq.ft. (26.9 sq.m.) approx.

TOTAL FLOOR AREA: 1058 sq.ft. (98.3 sq.m.) approx

Whilst every attempt has been made to ensure the accuracy of the floorpain contained here, measurement of doors, vindows, rooms and any other items are approximate and no responsibility is taken for any error, omission or mis-statement. This join is for illustrative purposes only and should be used as such by any prospective purchaser. The services, systems and appliances shown have not been tested and no guarante as to their operability or efficiency can be defined to the property of the