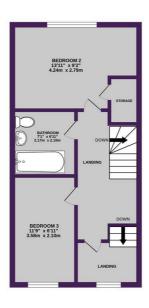

On the first floor, a well-sized double bedroom sits to the rear, complete with a built-in storage cupboard, while a second, versatile bedroom sits at the front, perfect as a child's bedroom, guest room or home office. A sleek family bathroom with modern white sanitary ware and chrome fittings sits between the two.

GROUND FLOOR 385 sq.ft. (35.7 sq.m.) approx

1ST FLOOR 385 sq.ft, (35.7 sq.m.) approx.

2ND FLOOR 289 sq.ft. (26.9 sq.m.) approx.

TOTAL FLOOR AREA: 1058 sq.ft. (98.3 sq.m.) approx

Whilst every attempt has been made to ensure the accuracy of the floorpain contained here, measurement of doors, vindows, rooms and any other items are approximate and no responsibility is taken for any error, omission or mis-statement. This join is for illustrative purposes only and should be used as such by any prospective purchaser. The services, systems and appliances shown have not been tested and no guarante as to their operability or efficiency can be defined to the property of the