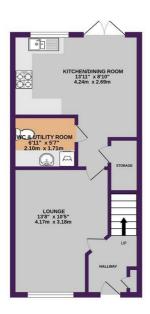

GROUND FLOOR 385 sq.ft. (35.7 sq.m.) approx

1ST FLOOR 385 sq.ft, (35.7 sq.m.) approx.

2ND FLOOR 289 sq.ft. (26.9 sq.m.) approx.

TOTAL FLOOR AREA: 1058 sq.ft. (98.3 sq.m.) approx

Whilst every attempt has been made to ensure the accuracy of the floorpain contained here, measurement of doors, vindows, rooms and any other items are approximate and no responsibility is taken for any error, omission or mis-statement. This join is for illustrative purposes only and should be used as such by any prospective purchaser. The services, systems and appliances shown have not been tested and no guarante as to their operability or efficiency can be defined to the property of the